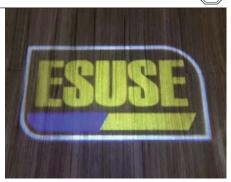

#### PF-FR027

#### **Side Mirror Puddle Lamp**

LED puddle lamp with specific Focus logo, is equipped with poltcarbonate housing with heat sink / particular UV resistant lens / high impact material / waterproof design.