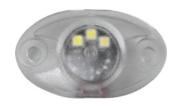

#### PL-UV037

## Floorboard Light, including dimming function

For any vehicles

Plastic housing with heat sink design, UV resistant lens, high impact material & waterproof design. Multi voltage for 12V & 24V LED source: 0.5W x 3 pcs