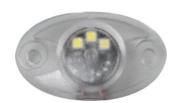

#### **Puddle Light**

For any vehicles

Plastic housing with heat sink design, UV resistant lens, high impact material & waterproof design.

Multi voltage for 12V & 24V LED source: 0.5W x 3 pcs

#### PL-UV037

## Floorboard Light, including dimming function

For any vehicles

Plastic housing with heat sink design, UV resistant lens, high impact material & waterproof design. Multi voltage for 12V & 24V LED source: 0.5W x 3 pcs