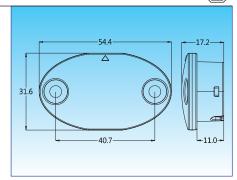

#### **Puddle Light**

For any vehicles

Plastic housing with heat sink design, UV resistant lens, high impact material & waterproof design.

Multi voltage for 12V & 24V LED source: 0.5W x 3 pcs

#### PL-UV037

## Floorboard Light, including dimming function

For any vehicles

Plastic housing with heat sink design, UV resistant lens, high impact material & waterproof design. Multi voltage for 12V & 24V LED source: 0.5W x 3 pcs