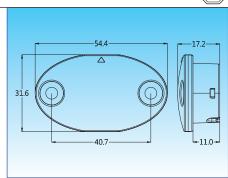

#### PL-UV037

## Floorboard Light, including dimming function

For any vehicles

Plastic housing with heat sink design, UV resistant lens, high impact material & waterproof design. Multi voltage for 12V & 24V LED source: 0.5W x 3 pcs