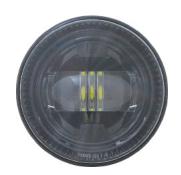

## EL6096

#### **LED Fog Light Projector Type**

For CH/FD/GM/PT vehicles OE No.: 7R3Z-15200-A/15839896/ R:25866496 L:25866495

Aluminum housing with heat sink design UV resistant lens & high impact material & waterproof design

Multi voltage for 12V & 24V LED source: 3W x 3 pcs