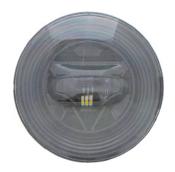

## EL6096

#### **LED Fog Light Projector Type**

For CH/FD/GM/PT vehicles OE No.: 7R3Z-15200-A/15839896/ R:25866496 L:25866495

Aluminum housing with heat sink design UV resistant lens & high impact material & waterproof design

Multi voltage for 12V & 24V LED source: 3W x 3 pcs