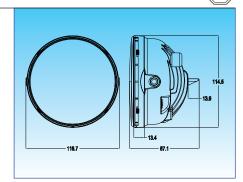

## EL6096

#### **LED Fog Light Projector Type**

For CH/FD/GM/PT vehicles OE No.: 7R3Z-15200-A/15839896/ R:25866496 L:25866495

Aluminum housing with heat sink design UV resistant lens & high impact material & waterproof design

Multi voltage for 12V & 24V LED source: 3W x 3 pcs