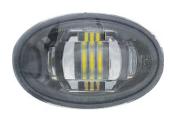

#### **LED Fog Light Projector Type**

For FD F150 07'~14'/EXPEDITION 07'~15'/ Ranger 08'~11' OE No.: AL1Z-15200-BCP/ BL3Z-15200-ACP

Aluminum housing with heat sink design UV resistant lens & high impact material & waterproof design

Multi voltage for 12V & 24V LED source: 3W x 3 pcs