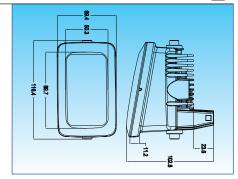

## EL6095

#### **LED Fog Light Projector Type**

For **FD F150 15'** 

OE No.: R:FL3Z15200B L:FL3Z15201B

Aluminum housing with heat sink design UV resistant lens & high impact material &

waterproof design

Multi voltage for 12V & 24V LED source: 3W x 3 pcs