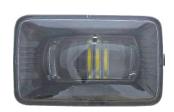

#### EL6098

# **LED Fog Light + Position Light**

For HD vehicles

OE No.: R:33900-SLE-J51 L:33950-SLE-J51

Aluminum housing with heat sink design UV resistant lens & high impact material & waterproof design

Multi voltage for 12V & 24V LED source: 3W x 3 pcs