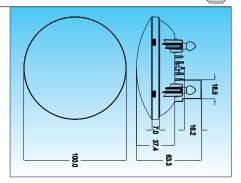

#### EL6098

# **LED Fog Light + Position Light**

For HD vehicles

OE No.: R:33900-SLE-J51 L:33950-SLE-J51

Aluminum housing with heat sink design UV resistant lens & high impact material & waterproof design

Multi voltage for 12V & 24V LED source: 3W x 3 pcs