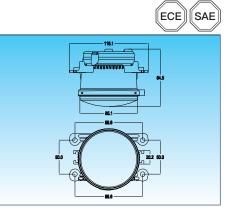

## EL6087

#### LED Fog Light Projector Type

For CS/JP/DG vehicles OE No.: 5182026AA

Aluminum housing with heat sink design UV resistant lens & high impact material & waterproof design Multi voltage for 12V & 24V LED source: 3W x 3 pcs