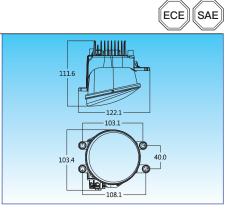

# EL6090

#### LED Fog Light

For TY & LX vehicles OE No.: R:81220-0D040 L:81210-0D040 R:81211-12230 L:81221-12230 R:81210-02110 L:81220-02110

Aluminum housing with heat sink design UV resistant lens & high impact material & waterproof design Multi voltage for 12V & 24V LED source: 3W x 3 pcs