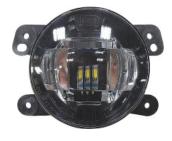

#### LED Fog Light Projector Type

For CS/JP/DG vehicles OE No.: 5182026AA

Aluminum housing with heat sink design UV resistant lens & high impact material & waterproof design Multi voltage for 12V & 24V LED source: 3W x 3 pcs