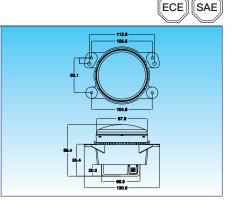

#### **LED Fog Light Projector Type**

For AC/CT/DC/FD/HD/FT/IF/JG/LC/LR/MB/ NS/OP/PG/PS/RN/SB/SK/TY vehicles OE No.: R:33900-TBA-A01 L:33950-TBA-A01 820074008/35500-63J03/ 26155-0000A/8321A097

Aluminum housing with heat sink design UV resistant lens & high impact material & waterproof design Multi voltage for 12V & 24V LED source: 3W x 3 pcs