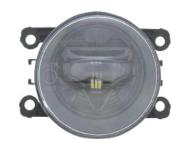

#### LED Fog Light

For TY & LX vehicles OE No.: R:81220-0D040 L:81210-0D040 R:81211-12230 L:81221-12230 R:81210-02110 L:81220-02110

Aluminum housing with heat sink design UV resistant lens & high impact material & waterproof design Multi voltage for 12V & 24V LED source: 3W x 3 pcs