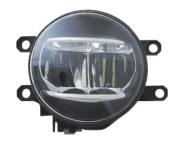

# EL6089

#### **LED Fog Light Projector Type**

For AC/CT/DC/FD/HD/FT/IF/JG/LC/LR/MB/ NS/OP/PG/PS/RN/SB/SK/TY vehicles OE No.: R:33900-TBA-A01 L:33950-TBA-A01 820074008/35500-63J03/ 26155-0000A/8321A097

Aluminum housing with heat sink design UV resistant lens & high impact material & waterproof design Multi voltage for 12V & 24V LED source: 3W x 3 pcs