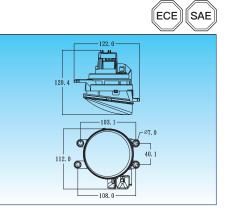

# EL6089

#### **LED Fog Light Projector Type**

For AC/CT/DC/FD/HD/FT/IF/JG/LC/LR/MB/ NS/OP/PG/PS/RN/SB/SK/TY vehicles OE No.: R:33900-TBA-A01 L:33950-TBA-A01 820074008/35500-63J03/ 26155-0000A/8321A097

Aluminum housing with heat sink design UV resistant lens & high impact material & waterproof design Multi voltage for 12V & 24V LED source: 3W x 3 pcs