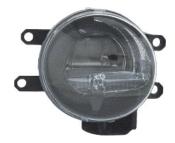

# EL6092

### LED Fog Light + Position Light

For TY series, fit for OE No.: R:81220-0D040 L:81210-0D040 R:81211-12230 L:81221-12230 R:81210-02110 L:81220-02110

Aluminum housing with heat sink design UV resistant lens & high impact material & waterproof design Multi voltage for 12V & 24V LED source: 3W x 2 pcs + 0.5W x 1 pcs