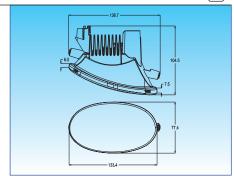

### **LED Fog Light Projector Type**

For HD vehicles

OE No.: R:08V31-S5D-1M101 L:08V31-S5D-1M101

Aluminum housing with heat sink design UV resistant lens & high impact material & waterproof design Multi voltage for 12V & 24V

Multi voltage for 12V & 24V LED source: 3W x 3 pcs