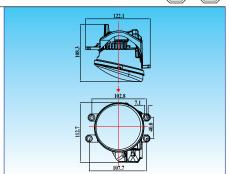

## EL6057

#### **LED Fog Light Projector Type**

For TY vehicles

OE No.: 81210-0W050, 81220-0W040 81210-0W070, 81220-0W070

Aluminum housing with heat sink design UV resistant lens & high impact material & waterproof design

Multi voltage for 12V & 24V LED source: 3W x 3 pcs