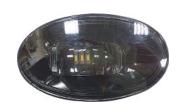

### **LED Fog Light Projector Type**

For HD vehicles

OE No.: R:08V31-S5D-1M101 L:08V31-S5D-1M101

Aluminum housing with heat sink design UV resistant lens & high impact material & waterproof design Multi voltage for 12V & 24V

Multi voltage for 12V & 24V LED source: 3W x 3 pcs