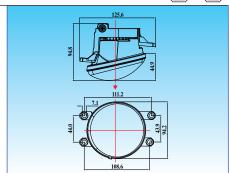

## EL6041-3

## **LED Fog Light Projector Type**

For AC/CT/DC/FD/HD/FT/IF/JG/LC/LR/MB/ NS/OP/PG/PS/RN/SB/SK/TY vehicles OE No.: R:33900-TBA-A01 L:33950-TBA-A01 820074008/35500-63J03/ 26155-0000A/8321A097

Aluminum housing with heat sink design UV resistant lens & high impact material & waterproof design

Multi voltage for 12V & 24V LED source: 3W x 3 pcs