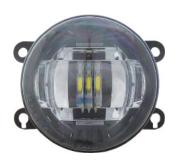

### **LED Fog Light Projector Type**

For HD vehicles

OE No.: R:08V31-S5D-1M101 L:08V31-S5D-1M101

Aluminum housing with heat sink design UV resistant lens & high impact material & waterproof design Multi voltage for 12V & 24V

Multi voltage for 12V & 24V LED source: 3W x 3 pcs