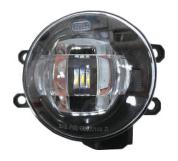

## EL6056

#### **LED Fog Light Projector Type**

For TY & LX vehicles

OE No.: R:81220-0D040 L:81210-0D040 R:81211-12230 L:81221-12230 R:81210-02110 L:81220-02110

Aluminum housing with heat sink design UV resistant lens & high impact material & waterproof design

Multi voltage for 12V & 24V LED source: 3W x 3 pcs