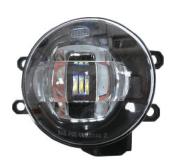

## EL6041-3

## **LED Fog Light Projector Type**

For AC/CT/DC/FD/HD/FT/IF/JG/LC/LR/MB/ NS/OP/PG/PS/RN/SB/SK/TY vehicles OE No.: R:33900-TBA-A01 L:33950-TBA-A01 820074008/35500-63J03/ 26155-0000A/8321A097

Aluminum housing with heat sink design UV resistant lens & high impact material & waterproof design

Multi voltage for 12V & 24V LED source: 3W x 3 pcs