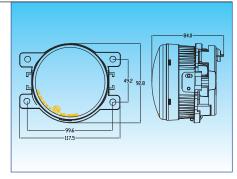

## EL6041-3

## **LED Fog Light Projector Type**

For AC/CT/DC/FD/HD/FT/IF/JG/LC/LR/MB/ NS/OP/PG/PS/RN/SB/SK/TY vehicles OE No.: R:33900-TBA-A01 L:33950-TBA-A01 820074008/35500-63J03/ 26155-0000A/8321A097

Aluminum housing with heat sink design UV resistant lens & high impact material & waterproof design

Multi voltage for 12V & 24V LED source: 3W x 3 pcs