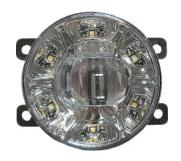

## 2 in 1 LED Fog Light + DRL

For NS vehicles

OE No.: R:26150-8993A L:26155-8993A R:8200301027 L:8200301026

Aluminum housing with heat sink design UV resistant lens & high impact material & waterproof design

Multi voltage for 12V & 24V

LED source: 3W x 3 pcs, 0.5W x 6 pcs