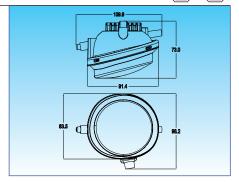

#### EL6085

#### **LED Fog Light Projector Type**

For MZ vehicles

OE No.: R:TK21-51-680A L:TK21-51-690A

Aluminum housing with heat sink design UV resistant lens & high impact material & waterproof design

Multi voltage for 12V & 24V LED source: 3W x 4 pcs