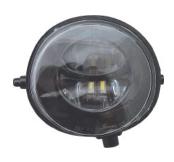

### EL6068-3

#### 2 in 1 LED Fog Light + DRL

For AC/CT/DC/FD/HD/FT/IF/JG/LC/LR/MB/ NS/OP/PG/PS/RN/SB/SK/TY vehicles OE No.: R:33900-TBA-A01 L:33950-TBA-A01 820074008/35500-63J03/ 26155-0000A/8321A097

Aluminum housing with heat sink design UV resistant lens & high impact material & waterproof design

Multi voltage for 12V & 24V

LED source: 3W x 3 pcs , 0.5W x 6 pcs