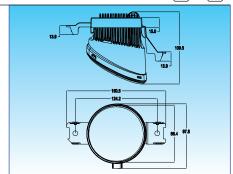

#### EL6085

#### **LED Fog Light Projector Type**

For MZ vehicles

OE No.: R:TK21-51-680A L:TK21-51-690A

Aluminum housing with heat sink design UV resistant lens & high impact material & waterproof design

Multi voltage for 12V & 24V LED source: 3W x 4 pcs