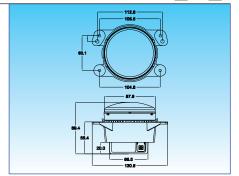

# Lamp FOR UNIVERSAL LED FOG LIGHT

#### EL6064

## 2 in 1 LED Fog Light + DRL

For NS vehicles

OE No.: R:26150-8993A L:26155-8993A R:8200301027 L:8200301026

Aluminum housing with heat sink design UV resistant lens & high impact material & waterproof design

Multi voltage for 12V & 24V

LED source: 3W x 3 pcs, 0.5W x 6 pcs