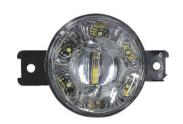

#### EL6085

#### **LED Fog Light Projector Type**

For MZ vehicles

OE No.: R:TK21-51-680A L:TK21-51-690A

Aluminum housing with heat sink design UV resistant lens & high impact material & waterproof design

Multi voltage for 12V & 24V LED source: 3W x 4 pcs