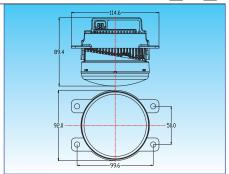

## 2 in 1 LED Fog Light + DRL

For NS vehicles

OE No.: R:26150-8993A L:26155-8993A R:8200301027 L:8200301026

Aluminum housing with heat sink design UV resistant lens & high impact material & waterproof design

Multi voltage for 12V & 24V

LED source: 3W x 3 pcs, 0.5W x 6 pcs