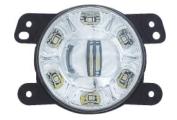

#### 2 in 1 LED Fog Light + DRL

For AC/CT/DC/FD/HD/FT/IF/JG/LC/LR/MB/ NS/OP/PG/PS/RN/SB/SK/TY vehicles OE No.: R:33900-TBA-A01 L:33950-TBA-A01 820074008/35500-63J03/ 26155-0000A/8321A097

Aluminum housing with heat sink design UV resistant lens & high impact material & waterproof design

Multi voltage for 12V & 24V

LED source: 3W x 3 pcs , 0.5W x 6 pcs