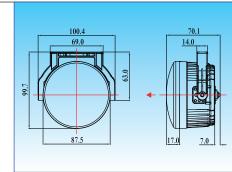

## EL6032 LED Fog Light

Aluminum housing with heat sink design UV resistant lens & high impact material & waterproof design Multi voltage for 12V & 24V LED source: 3W x 2 pcs