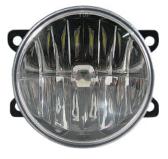

### EL6014 LED Fog Light

Aluminum housing with heat sink design UV resistant lens & high impact material & w aterproof design Multi voltage for 12V & 24V LED source: 3W x 2 pcs