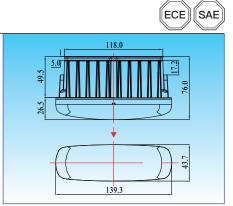

# Lamp FOR UNIVERSAL LED FOG LIGHT

SAE

ECE

### EL6002

#### LED Fog Light

Aluminum housing with heat sink design UV resistant lens & high impact material & waterproof design Multi voltage for 12V & 24V LED source: 3W x 2 pcs