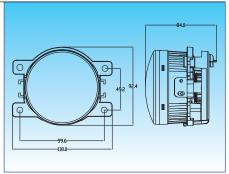

## EL6002-2

#### LED Fog Light

Aluminum housing with heat sink design UV resistant lens & high impact material & waterproof design Multi voltage for 12V & 24V LED source: 3W x 2 pcs