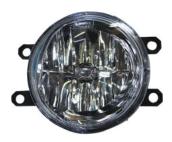

### EL6014 LED Fog Light

Aluminum housing with heat sink design UV resistant lens & high impact material & w aterproof design Multi voltage for 12V & 24V LED source: 3W x 2 pcs