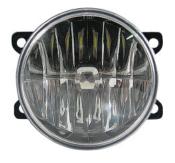

### EL6002

#### LED Fog Light

Aluminum housing with heat sink design UV resistant lens & high impact material & waterproof design Multi voltage for 12V & 24V LED source: 3W x 2 pcs