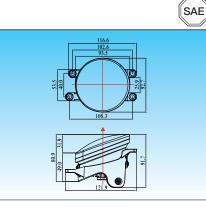

## EL6032 LED Fog Light

Aluminum housing with heat sink design UV resistant lens & high impact material & waterproof design Multi voltage for 12V & 24V LED source: 3W x 2 pcs