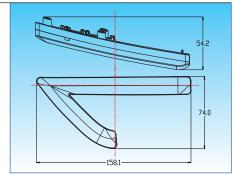

### EL6058-2

LED Daylight with position light

Include multi-function driver

Aluminum housing with heat sink design UV resistant lens & high impact material & waterproof design Multi voltage for 12V & 24V LED source: 0.5W x 6 pcs