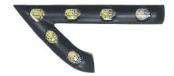

### EL6058-2

LED Daylight with position light

Include multi-function driver

Aluminum housing with heat sink design UV resistant lens & high impact material & waterproof design Multi voltage for 12V & 24V LED source: 0.5W x 6 pcs