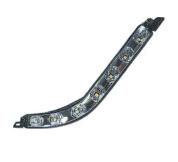

### EL6072

LED Daylight with position light

Aluminum housing with heat sink design UV resistant lens & high impact material & waterproof design Multi voltage for 12V & 24V LED source: 0.5W x 6 pcs Include multi-function driver