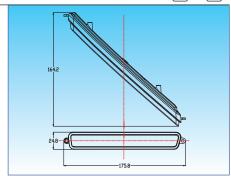

### EL6072

LED Daylight with position light

Aluminum housing with heat sink design UV resistant lens & high impact material & waterproof design Multi voltage for 12V & 24V LED source: 0.5W x 6 pcs Include multi-function driver