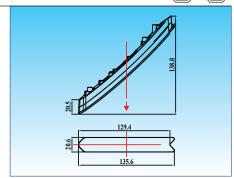

### EL6058-2

LED Daylight with position light

Include multi-function driver

Aluminum housing with heat sink design UV resistant lens & high impact material & waterproof design Multi voltage for 12V & 24V LED source: 0.5W x 6 pcs