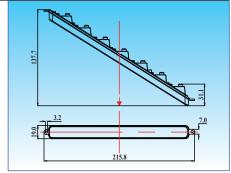

# EL6046

LED Daylight with position light

Aluminum housing with heat sink design UV resistant lens & high impact material & waterproof design Multi voltage for 12V & 24V

Multi voltage for 12V & 24V LED source: 0.5W x 7 pcs Include multi-function driver