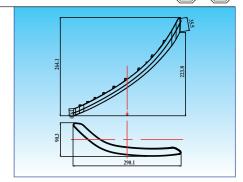

# EL6046

LED Daylight with position light

Aluminum housing with heat sink design UV resistant lens & high impact material & waterproof design Multi voltage for 12V & 24V

Multi voltage for 12V & 24V LED source: 0.5W x 7 pcs Include multi-function driver