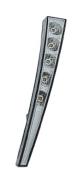

# EL6045

LED Daylight with position light

Aluminum housing with heat sink design UV resistant lens & high impact material & waterproof design Multi voltage for 12V & 24V LED source: 0.5W x 9 pcs

LED source: 0.5W x 9 pcs Include multi-function driver