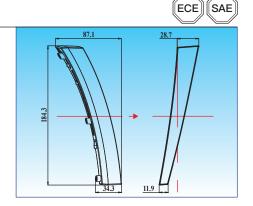

# EL6046

LED Daylight with position light

Aluminum housing with heat sink design UV resistant lens & high impact material & waterproof design Multi voltage for 12V & 24V

Multi voltage for 12V & 24V LED source: 0.5W x 7 pcs Include multi-function driver