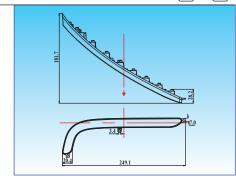

#### EL6044

LED Daylight with position light

Aluminum housing with heat sink design UV resistant lens & high impact material & waterproof design Multi voltage for 12V & 24V LED source: 0.5W x 9 pcs Include multi-function driver