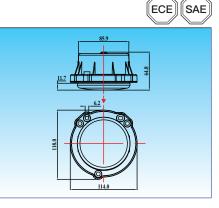

## EL6058

LED Daylight with position light

Aluminum housing with heat sink design UV resistant lens & high impact material & waterproof design Multi voltage for 12V & 24V LED source: 0.5W x 6 pcs Include multi-function driver