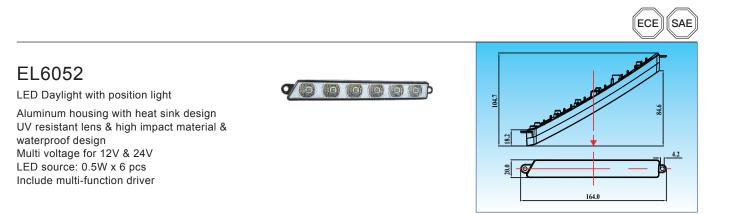

## Lamp FOR UNIVERSAL LED DAYTIME RUNNING LIGHT

EL6053

LED Daylight with position light

Aluminum housing with heat sink design UV resistant lens & high impact material & waterproof design Multi voltage for 12V & 24V LED source: 0.5W x 6 pcs Include multi-function driver