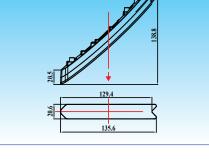

## EL6058

LED Daylight with position light

Aluminum housing with heat sink design UV resistant lens & high impact material & waterproof design Multi voltage for 12V & 24V LED source: 0.5W x 6 pcs Include multi-function driver