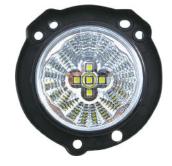

## EL6058

LED Daylight with position light

Aluminum housing with heat sink design UV resistant lens & high impact material & waterproof design Multi voltage for 12V & 24V LED source: 0.5W x 6 pcs Include multi-function driver