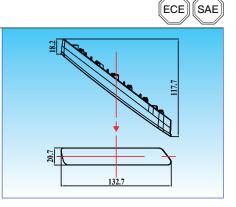

## EL6054

LED Daylight with position light

Aluminum housing with heat sink design UV resistant lens & high impact material & waterproof design Multi voltage for 12V & 24V LED source: 1W x 5 pcs Include multi-function driver