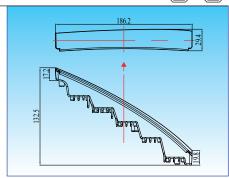

## EL6024

LED Daylight with position light

Aluminum housing with heat sink design UV resistant lens & high impact material & waterproof design

Multi voltage for 12V & 24V LED source: 1W x 5 pcs Include Multi-Function driver