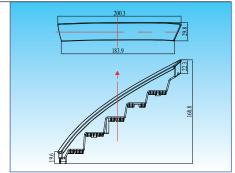

#### EL6021

LED Daylight with position light

Aluminum housing with heat sink design UV resistant lens & high impact material & waterproof design

Multi voltage for 12V & 24V LED source: 1W x 5 pcs Include Multi-Function driver

### EL6022

LED Daylight with position light

Aluminum housing with heat sink design UV resistant lens & high impact material & waterproof design

Multi voltage for 12V & 24V LED source: 1W x 5 pcs Include Multi-Function driver

## EL6023

LED Daylight with position light

Aluminum housing with heat sink design UV resistant lens & high impact material & waterproof design Multi voltage for 12V & 24V

LED source: 1W x 5 pcs Include Multi-Function driver

## EL6024

LED Daylight with position light

Aluminum housing with heat sink design UV resistant lens & high impact material & waterproof design

Multi voltage for 12V & 24V LED source: 1W x 5 pcs Include Multi-Function driver