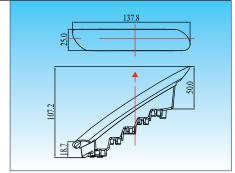

#### EL6021

LED Daylight with position light

Aluminum housing with heat sink design UV resistant lens & high impact material & waterproof design

Multi voltage for 12V & 24V LED source: 1W x 5 pcs Include Multi-Function driver

### EL6022

LED Daylight with position light

Aluminum housing with heat sink design UV resistant lens & high impact material & waterproof design

Multi voltage for 12V & 24V LED source: 1W x 5 pcs Include Multi-Function driver

## EL6023

LED Daylight with position light

Aluminum housing with heat sink design UV resistant lens & high impact material & waterproof design Multi voltage for 12V & 24V

LED source: 1W x 5 pcs Include Multi-Function driver

## EL6024

LED Daylight with position light

Aluminum housing with heat sink design UV resistant lens & high impact material & waterproof design

Multi voltage for 12V & 24V LED source: 1W x 5 pcs Include Multi-Function driver