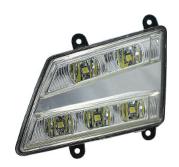

#### EL6021

LED Daylight with position light

Aluminum housing with heat sink design UV resistant lens & high impact material & waterproof design

Multi voltage for 12V & 24V LED source: 1W x 5 pcs Include Multi-Function driver