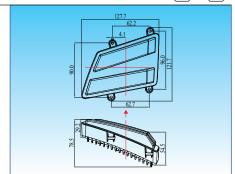

### EL6022

LED Daylight with position light

Aluminum housing with heat sink design UV resistant lens & high impact material & waterproof design

Multi voltage for 12V & 24V LED source: 1W x 5 pcs Include Multi-Function driver