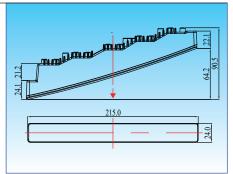

## EL6005-1

LED Daylight with position light

Aluminum housing with heat sink design UV resistant lens & high impact material & waterproof design Multi voltage for 12V & 24V

LED source: 1W x 5 pcs
Include Multi-Function driver

## EL6005-2

LED Daylight with position light

Aluminum housing with heat sink design UV resistant lens & high impact material & waterproof design

Multi voltage for 12V & 24V LED source: 1W x 5 pcs Include Multi-Function driver