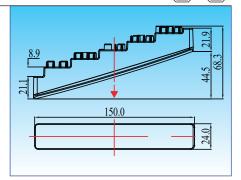

## EL6005-1

LED Daylight with position light

Aluminum housing with heat sink design UV resistant lens & high impact material & waterproof design Multi voltage for 12V & 24V

LED source: 1W x 5 pcs
Include Multi-Function driver