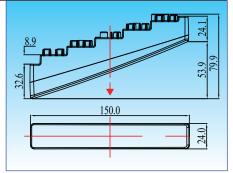

## EL6005-2

LED Daylight with position light

Aluminum housing with heat sink design UV resistant lens & high impact material & waterproof design

Multi voltage for 12V & 24V LED source: 1W x 5 pcs Include Multi-Function driver