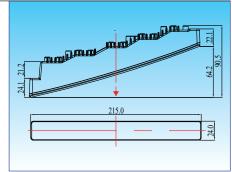

#### EL6004

LED Daylight with position light

Aluminum housing with heat sink design UV resistant lens & high impact material & waterproof design Multi voltage for 12V & 24V

Multi voltage for 12V & 24V LED source: 1W x 5 pcs Include Multi-Function driver

### EL6004-2

LED Light pipe daylight with position light

Aluminum housing with heat sink design UV resistant lens & high impact material & waterproof design

Multi voltage for 12V & 24V LED source: 6W x 2 pcs Include Multi-Function driver

## EL6005-1

LED Daylight with position light

Aluminum housing with heat sink design UV resistant lens & high impact material & waterproof design Multi voltage for 12V & 24V

LED source: 1W x 5 pcs
Include Multi-Function driver

## EL6005-2

LED Daylight with position light

Aluminum housing with heat sink design UV resistant lens & high impact material & waterproof design

Multi voltage for 12V & 24V LED source: 1W x 5 pcs Include Multi-Function driver