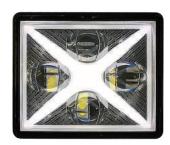

## EL6001

LED Daylight with position light

Aluminum housing with heat sink design UV resistant lens & high impact material & waterproof design

Multi voltage for 12V & 24V LED source: 1W x 5 pcs Include Multi-Function driver

### EL6003

LED Daylight with position light

Aluminum housing with heat sink design UV resistant lens & high impact material & waterproof design

Multi voltage for 12V & 24V LED source: 0.5W x 5 pcs Include Multi-Function driver