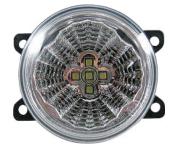

#### DL-UV041

X Style DRL + Position Light (Round Shape)

Aluminum housing with heat sink design UV resistant lens & high impact material & waterproof design

Multi voltage for 12V & 24V

LED source: 1W x 4 pcs, 0.5W x 9 pcs

#### **DL-UV043**

X Style DRL + Position Light (Round Shape)

Aluminum housing with heat sink design UV resistant lens & high impact material & waterproof design

Multi voltage for 12V & 24V

LED source: 1W x 4 pcs, 0.5W x 9 pcs