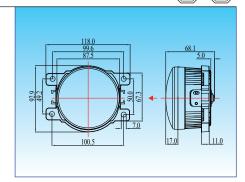

#### DL-UV041

X Style DRL + Position Light (Round Shape)

Aluminum housing with heat sink design UV resistant lens & high impact material & waterproof design

Multi voltage for 12V & 24V

LED source: 1W x 4 pcs, 0.5W x 9 pcs

#### **DL-UV043**

X Style DRL + Position Light (Round Shape)

Aluminum housing with heat sink design UV resistant lens & high impact material & waterproof design

Multi voltage for 12V & 24V

LED source: 1W x 4 pcs, 0.5W x 9 pcs