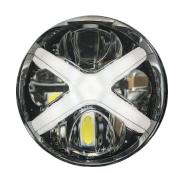

#### DL-UV041

X Style DRL + Position Light (Round Shape)

Aluminum housing with heat sink design UV resistant lens & high impact material & waterproof design

Multi voltage for 12V & 24V

LED source: 1W x 4 pcs, 0.5W x 9 pcs

#### **DL-UV043**

X Style DRL + Position Light (Round Shape)

Aluminum housing with heat sink design UV resistant lens & high impact material & waterproof design

Multi voltage for 12V & 24V

LED source: 1W x 4 pcs, 0.5W x 9 pcs