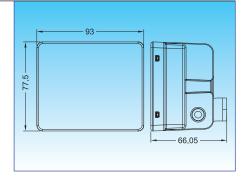

## EL6001

LED Daylight with position light

Aluminum housing with heat sink design UV resistant lens & high impact material & waterproof design

Multi voltage for 12V & 24V LED source: 1W x 5 pcs Include Multi-Function driver

### EL6003

LED Daylight with position light

Aluminum housing with heat sink design UV resistant lens & high impact material & waterproof design

Multi voltage for 12V & 24V LED source: 0.5W x 5 pcs Include Multi-Function driver