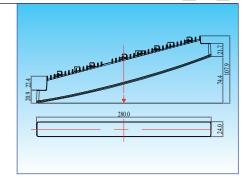

## EL6001

LED Daylight with position light

Aluminum housing with heat sink design UV resistant lens & high impact material & waterproof design

Multi voltage for 12V & 24V LED source: 1W x 5 pcs Include Multi-Function driver