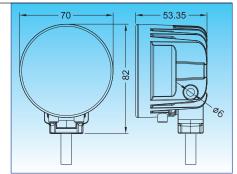

#### DL-UV041

X Style DRL + Position Light (Round Shape)

Aluminum housing with heat sink design UV resistant lens & high impact material & waterproof design

Multi voltage for 12V & 24V

LED source: 1W x 4 pcs, 0.5W x 9 pcs

#### **DL-UV043**

X Style DRL + Position Light (Round Shape)

Aluminum housing with heat sink design UV resistant lens & high impact material & waterproof design

Multi voltage for 12V & 24V

LED source: 1W x 4 pcs, 0.5W x 9 pcs