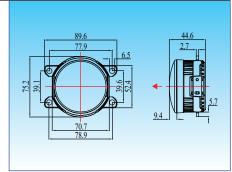

#### EL6006

LED Daylight with position light

Aluminum housing with heat sink design UV resistant lens & high impact material & waterproof design

Multi voltage for 12V & 24V LED source: 1W x 5 pcs Include Multi-Function driver

# EL6007

LED Daylight with position light

Aluminum housing with heat sink design UV resistant lens & high impact material & waterproof design

Multi voltage for 12V & 24V LED source: 1W x 5 pcs Include Multi-Function driver

## EL6008

LED Daylight with position light

Aluminum housing with heat sink design UV resistant lens & high impact material & waterproof design

Multi voltage for 12V & 24V LED source: 1W x 7 pcs Include Multi-Function driver

## EL6009

LED Daylight with position light

Aluminum housing with heat sink design UV resistant lens & high impact material & waterproof design

Multi voltage for 12V & 24V LED source: 1W x 5 pcs Include Multi-Function driver