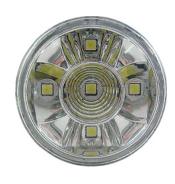

#### EL6006

LED Daylight with position light

Aluminum housing with heat sink design UV resistant lens & high impact material & waterproof design

Multi voltage for 12V & 24V LED source: 1W x 5 pcs Include Multi-Function driver

# EL6007

LED Daylight with position light

Aluminum housing with heat sink design UV resistant lens & high impact material & waterproof design

Multi voltage for 12V & 24V LED source: 1W x 5 pcs Include Multi-Function driver

## EL6008

LED Daylight with position light

Aluminum housing with heat sink design UV resistant lens & high impact material & waterproof design

Multi voltage for 12V & 24V LED source: 1W x 7 pcs Include Multi-Function driver

## EL6009

LED Daylight with position light

Aluminum housing with heat sink design UV resistant lens & high impact material & waterproof design

Multi voltage for 12V & 24V LED source: 1W x 5 pcs Include Multi-Function driver