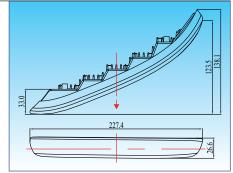

## EL6008

LED Daylight with position light

Aluminum housing with heat sink design UV resistant lens & high impact material & waterproof design

Multi voltage for 12V & 24V LED source: 1W x 7 pcs Include Multi-Function driver