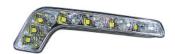

## EL6009

LED Daylight with position light

Aluminum housing with heat sink design UV resistant lens & high impact material & waterproof design

Multi voltage for 12V & 24V LED source: 1W x 5 pcs Include Multi-Function driver