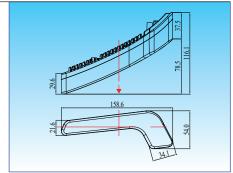

#### EL6006

LED Daylight with position light

Aluminum housing with heat sink design UV resistant lens & high impact material & waterproof design

Multi voltage for 12V & 24V LED source: 1W x 5 pcs Include Multi-Function driver

# EL6007

LED Daylight with position light

Aluminum housing with heat sink design UV resistant lens & high impact material & waterproof design

Multi voltage for 12V & 24V LED source: 1W x 5 pcs Include Multi-Function driver

## EL6008

LED Daylight with position light

Aluminum housing with heat sink design UV resistant lens & high impact material & waterproof design

Multi voltage for 12V & 24V LED source: 1W x 7 pcs Include Multi-Function driver

## EL6009

LED Daylight with position light

Aluminum housing with heat sink design UV resistant lens & high impact material & waterproof design

Multi voltage for 12V & 24V LED source: 1W x 5 pcs Include Multi-Function driver