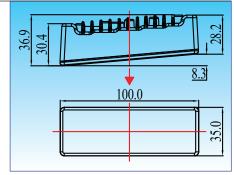

#### EL6006

LED Daylight with position light

Aluminum housing with heat sink design UV resistant lens & high impact material & waterproof design

Multi voltage for 12V & 24V LED source: 1W x 5 pcs Include Multi-Function driver

# EL6007

LED Daylight with position light

Aluminum housing with heat sink design UV resistant lens & high impact material & waterproof design

Multi voltage for 12V & 24V LED source: 1W x 5 pcs Include Multi-Function driver

## EL6008

LED Daylight with position light

Aluminum housing with heat sink design UV resistant lens & high impact material & waterproof design

Multi voltage for 12V & 24V LED source: 1W x 7 pcs Include Multi-Function driver

## EL6009

LED Daylight with position light

Aluminum housing with heat sink design UV resistant lens & high impact material & waterproof design

Multi voltage for 12V & 24V LED source: 1W x 5 pcs Include Multi-Function driver